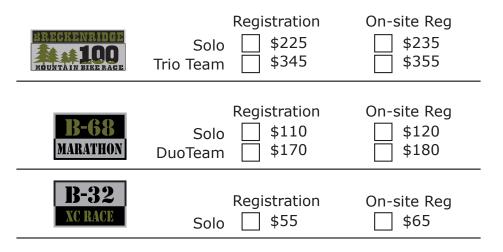

## Breckenridge 100 Races Registration Form July 16th 2011

| RECKENRIDGE       | Last Name: First Name:      |           |                        |
|-------------------|-----------------------------|-----------|------------------------|
|                   | Address:                    |           |                        |
| OUNTAIN BIKE RACE | City:                       | _ State:  | _ Zip:                 |
|                   | Phone:                      |           | _                      |
| <b>B-68</b>       | Email:                      |           |                        |
|                   |                             |           |                        |
| MARATHON          | Team / Sponsors:            |           |                        |
|                   | Birthday:                   | Racing Ag | Je: (as of 12/31/11)   |
| <b>B-32</b>       | Gender: M F Shirt Siz       | ze: SML   | XL Style: Men's Ladies |
| XC RACE           | Race Clothing Size: S M     | 1 L XL    |                        |
| Entry foo includ  | os long racocourso, goody l | and and   | Age Division           |

Entry fee includes long racecourse, goody bag and custom clothing for first 200 registrants, aid stations, medical support, post race meal, results and scoring, awards and raffles. Mail-in registration must be received in office 7 days prior to race.