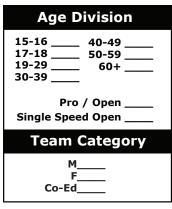

## Breckenridge 100 Races Registration Form July 16th 2011

| RECKENRIDGE       | Last Name: First Name:      |           |                        |
|-------------------|-----------------------------|-----------|------------------------|
|                   | Address:                    |           |                        |
| OUNTAIN BIKE RACE | City:                       | _ State:  | _ Zip:                 |
|                   | Phone:                      |           | _                      |
| <b>B-68</b>       | Email:                      |           |                        |
|                   |                             |           |                        |
| MARATHON          | Team / Sponsors:            |           |                        |
|                   | Birthday:                   | Racing Ag | Je: (as of 12/31/11)   |
| <b>B-32</b>       | Gender: M F Shirt Siz       | ze: SML   | XL Style: Men's Ladies |
| XC RACE           | Race Clothing Size: S M     | 1 L XL    |                        |
| Entry foo includ  | os long racocourso, goody l | and and   | Age Division           |